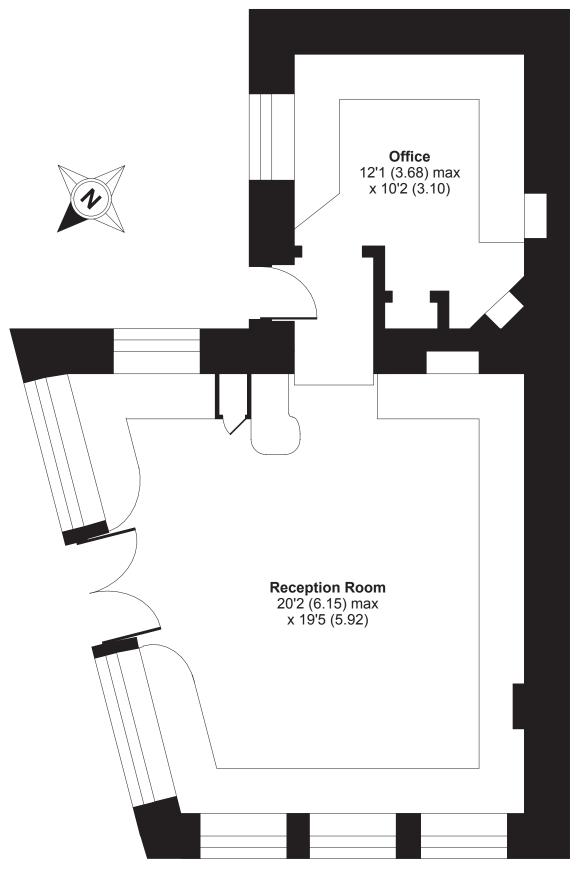

## South Street, Dorchester, DT1

APPROX. GROSS INTERNAL FLOOR AREA 488 SQ FT 45.3 SQ METRES

**GROUND FLOOR** 

Whilst every attempt has been made to ensure the accuracy of the floor plan contained here, measurements of doors, windows and rooms are approximate and no responsibility is taken for any error, omission or misstatement. These plans are for representation purposes only as defined by RICS Code of Measuring Practice and should be used as such by any prospective purchaser. Specifically no guarantee is given on the total square footage of the property if quoted on this plan. Any figure given is for initial guidance only and should not be relied on as a basis of valuation.