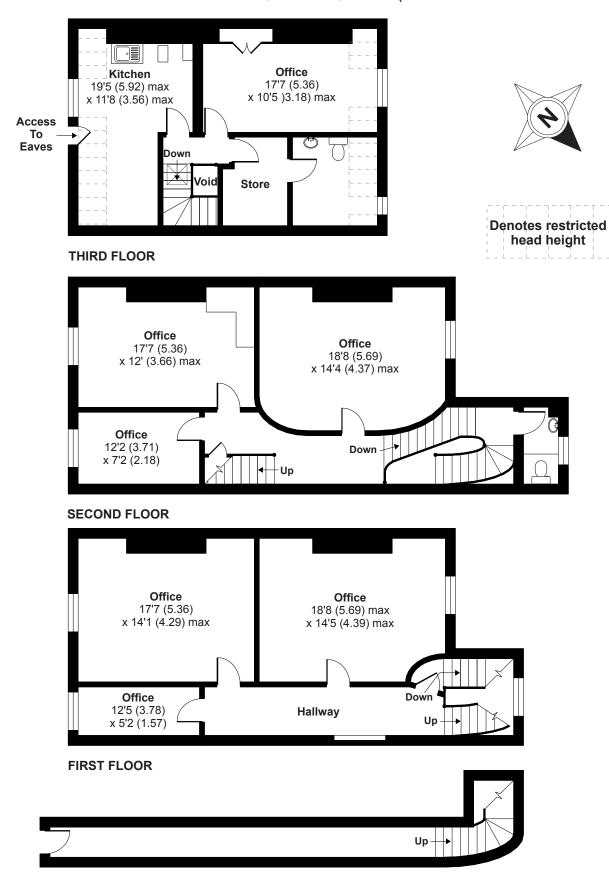

## South Terrace, South Street, Dorchester, DT1

APPROX. GROSS INTERNAL FLOOR AREA 2219 SQ FT 206.1 SQ METRES (EXCLUDES RESTRICTED HEAD HEIGHT)

## **GROUND FLOOR**

Whilst every attempt has been made to ensure the accuracy of the floor plan contained here, measurements of doors, windows and rooms are approximate and no responsibility is taken for any error, omission or misstatement. These plans are for representation purposes only as defined by RICS Code of Measuring Practice and should be used as such by any prospective purchaser. Specifically no guarantee is given on the total square footage of the property if quoted on this plan. Any figure given is for initial guidance only and should not be relied on as a basis of valuation.